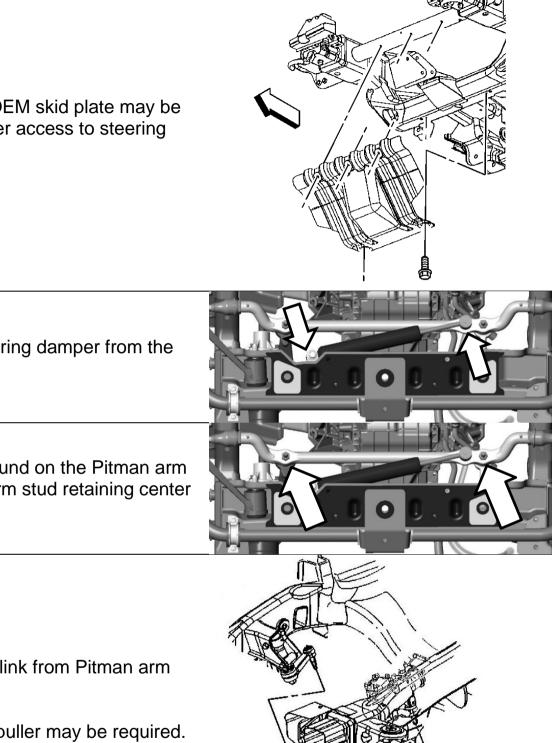

#### **Center Link Removal & Install**

Removing the OEM skid plate may be helpful, for easier access to steering components.

Disconnect steering damper from the Center Link.

Remove nuts found on the Pitman arm stud and idler arm stud retaining center link.

Remove center link from Pitman arm and Idler stud.

Note: Use of a puller may be required.

Inspect idler and pitman arms for wear or damage. Replace if necessary.

Install BD Center link onto Pitman and Idler arm studs, torque nuts to specification.

Torque Spec: 46 ft-lbs

Install supplied grease fittings into both grease holes in BD Center Link.

Reinstall the steering damper, and torque nuts to specification.

Torque Spec: 30 ft-lbs