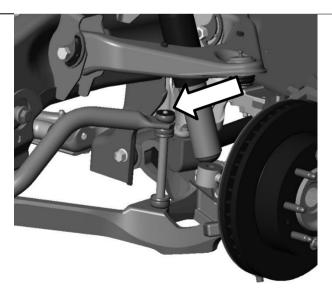

Remove sway bar end link by removing upper nut (arrow shown). Slide out bolt from below lower control arm.

**Caution:** Bushings and spacer tube will become loose and fall when bolt is removed.

**Note:** Replace sway bar end links with longer units like BD1302126.

Install sway bar end link by installing a bushing onto the bolt, and inserting into the lower control arm from below. Stack bushings and spacer tube as shown, finishing with the nut on top.

Repeat the above steps for installing the other tie rod and sway bar end link on the opposite side of the vehicle.