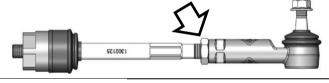

#### Tie Rod Install

Measure the length of the tie rods removed from the vehicle, and record the values.

Set the length of the BD Tie Rod to the same value as the removed old tie rods. Tighten the jam nut hand tight.

**Note** This will setup the steering to be close to the old dimensions. Allowing the vehicle to be driven safely until an alignment can be completed.

Install the inner tie rod onto the BD Center Link by threading into the link and tightening to spec.