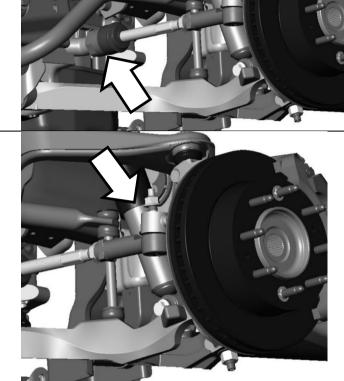

Remove sway bar end link by removing upper nut (arrow shown). Slide out bolt from below lower control arm.

**Caution:** Bushings and spacer tube will become loose and fall when bolt is removed.

**Note:** Replace sway bar end links with longer units like BD1302126.

Install sway bar end link by installing a bushing onto the bolt, and inserting into the lower control arm from below. Stack bushings and spacer tube as shown, finishing with the nut on top.

Repeat the above steps for installing the other tie rod and sway bar end link on the opposite side of the vehicle.