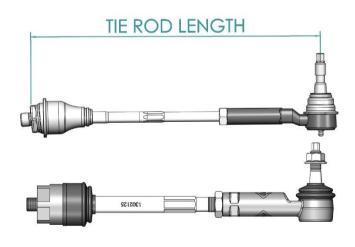

#### Tie Rod Install

Measure the length of the tie rods removed from the vehicle, and record the values.

Set the length of the BD Tie Rod to the same value as the removed old tie rods. Tighten the jam nut hand tight.

**Note** This will setup the steering to be close to the old dimensions. Allowing the vehicle to be driven safely until an alignment can be completed.

Install the inner tie rod onto the BD Center Link by threading into the link and tightening to spec.

Torque Spec: 74 ft-lbs

Slip outer tie rod stud into steering knuckle from below, and torque nut to specification.

Torque Spec: 48 ft-lbs

Ensure the tie rods remain near the length set earlier, and tighten the adjustment jam nut.