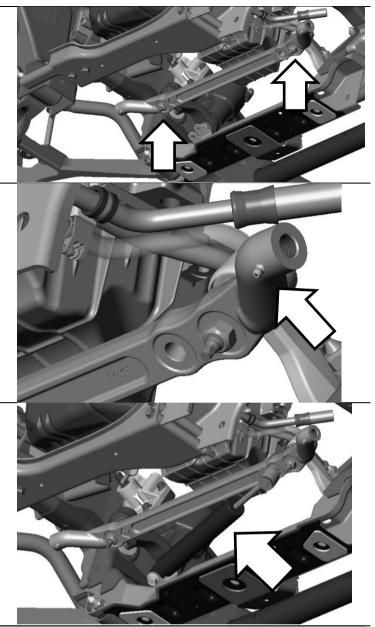

#### **Center Link Removal & Install**

Removing the OEM skid plate may be helpful, for easier access to steering components.

Disconnect steering damper from the Center Link.

Remove nuts found on the Pitman arm stud and idler arm stud retaining center link.

Remove center link from Pitman arm and Idler stud.

Note: Use of a puller may be required.

Inspect idler and pitman arms for wear or damage. Replace if necessary.

Install BD Center link onto Pitman and Idler arm studs, torque nuts to specification.

Torque Spec: 46 ft-lbs

Install supplied grease fittings into both grease holes in BD Center Link.

Reinstall the steering damper, and torque nuts to specification.

Torque Spec: 30 ft-lbs