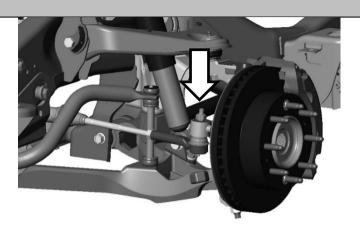

Remove the nut retaining the outer stud into the steering knuckle, and remove outer stud from knuckle.

Note: ball joint puller may be required.

Unscrew inner tie rod from center link by unscrewing inner ball joint.

Remove sway bar end link by removing upper nut (arrow shown). Slide out bolt from below lower control arm.

**Caution:** Bushings and spacer tube will become loose and fall when bolt is removed.

**Note:** Replace sway bar end links with longer units like BD1302126.