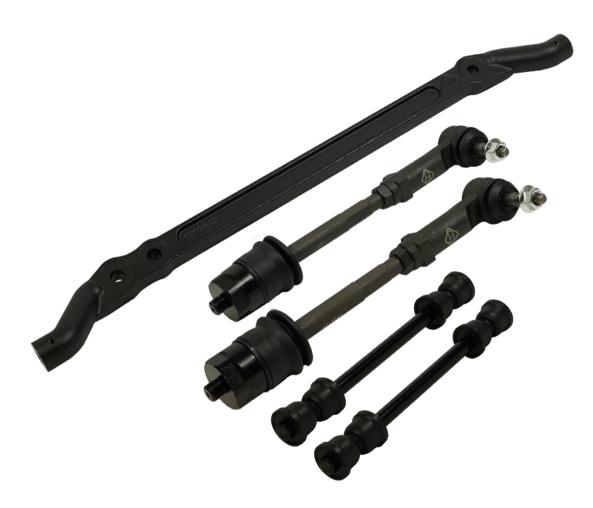

#### 1032150 Kit Contents

| 1302123-CK  | 1302125          | FT-0496013     | 1302126  |
|-------------|------------------|----------------|----------|
|             |                  |                |          |
| Center Link | Tie Rod Assembly | Grease Fitting | End Link |
| Qty: 1      | Qty: 2           | Qty: 2         | Qty: 2   |

#### Introduction

2001-2010 GM HD series truck have a Parallelogram steering linkage, containing a center link (or relay rod) attached to pitman and idler arms, and use tie rods to connect the center link to the steering knuckles. This linkage allows for accurate movement of the system and works well for the independent front suspension (IFS) found on GM trucks. However, the systems many links and joints create places for flex and movement, causing toe-in while accelerating in four-wheel drive. To help solve this, the BD steering upgrade kit contains a stiffer H-beam center link, and larger diameter tie rods, with larger and stronger ball joints. This assembly helps hold the wheels straight when experiencing increased loads!