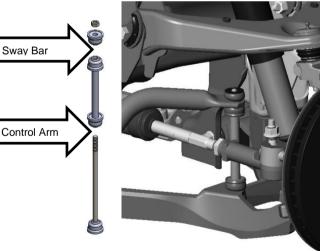

Remove sway bar end link by removing upper nut (arrow shown). Slide out bolt from below lower control arm.

**Caution:** Bushings and spacer tube will become loose and fall when bolt is removed.

**Note:** Replace sway bar end links with longer units like BD1302126.

Install sway bar end link by installing a bushing onto the bolt, and inserting into the lower control arm from below. Stack bushings and spacer tube as shown, finishing with the nut on top.

Repeat the above steps for installing the other tie rod and sway bar end link on the opposite side of the vehicle.